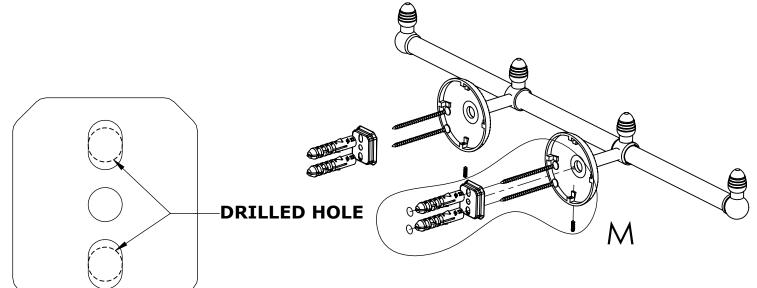

#### **Step 1:** Drill holes in Wall for screw anchors and attach Mounting Plate to Wall

Determine your desired location for installation and make a mark for the location of the mounting plate. Remove mounting plate from backplate by loosening set screw in backplate as pictured below. Place center hole of mounting plate over mark made above. Make 2 marks where mounting screws will be placed as shown below. Drill hole at each of the marks. (You may substitute other style mounting anchors or screws if desired). Place anchors into the holes made. Place mounting plate over holes and secure to mounting surface using screws as shown below.