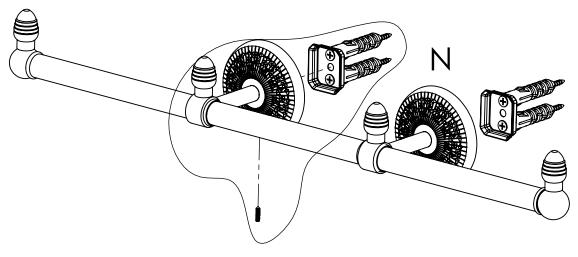

# **INSTALLATION INSTRUCTIONS**

Step 2: Attach Bracket to Mounting Plate.

Place bracket on mounting plate and secure by tightening set screw as shown below.