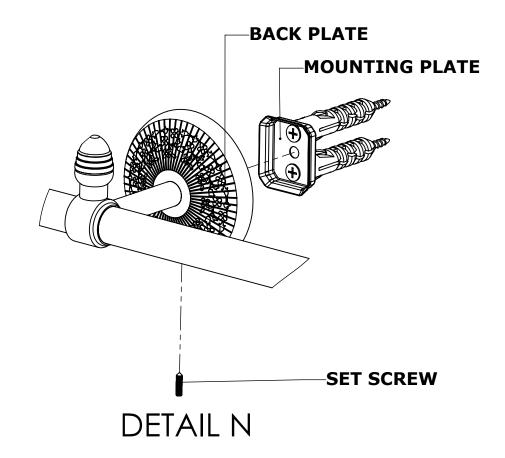

# **INSTALLATION INSTRUCTIONS**

Step 2: Attach Bracket to Mounting Plate.

Place bracket on mounting plate and secure by tightening set screw as shown below.