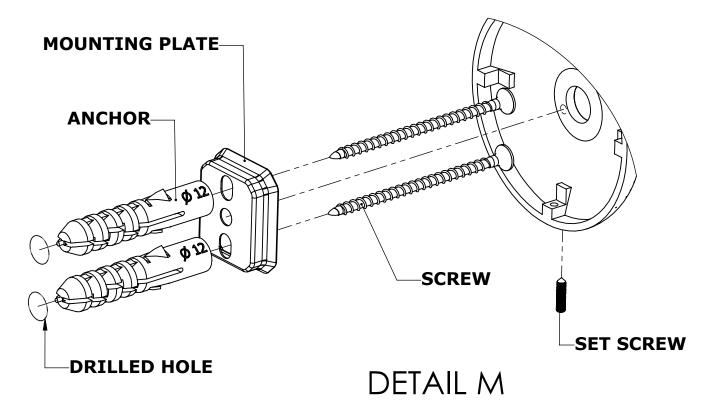

#### **Step 1:** Drill holes in Wall for screw anchors and attach Mounting Plate to Wall

Determine your desired location for installation and make a mark for the location of the mounting plate. Remove mounting plate from backplate by loosening set screw in backplate as pictured below. Place center hole of mounting plate over mark made above. Make 2 marks where mounting screws will be placed as shown below. Drill hole at each of the marks. (You may substitute other style mounting anchors or screws if desired). Place anchors into the holes made. Place mounting plate over holes and secure to mounting surface using screws as shown below.